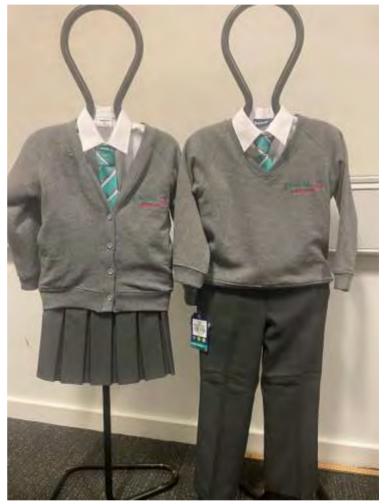

I'm sure you will agree the main new uniform items look extremely smart as well as being cheaper than the existing one. The early feedback has been extremely positive.

Your savings should also be significant. You will no longer need to buy 3-5 red logoed polo shirts at £7.95. In addition, you will save on your child's PE kit. Buying a plain white tee-shirt, instead of the yellow logoed PE top, gives you a further saving of £7.95.

You can now buy items such as your shirts from your chosen high street shop, saving yourself over £37 per child.

The reduced prices of the branded items are below:

Grey with school logo V Neck Sweater - £10.95

Grey with school logo Sweater Cardigan - £11.95

Bespoke Tie - Velcro/Standard - £4.50

|                         | Boys                                 | Girls                                            |
|-------------------------|--------------------------------------|--------------------------------------------------|
| Winter Uniform          | Grey jumper with logo from           | Grey cardigan with logo from                     |
|                         | Smiths shop                          | smiths shop                                      |
|                         |                                      |                                                  |
|                         |                                      |                                                  |
|                         | Dark grey trousers                   | Dark grey trousers or                            |
|                         | https://bit.ly/3gaCBJM Grey<br>socks | https://bit.ly/3gaCBJM                           |
|                         | Black shoes                          | grey pleated skirt                               |
|                         | Kingfisher Tie (elastic for          | https://bit.ly/306wmLx                           |
|                         | KS1 and EYFS, full tie for           |                                                  |
|                         | KS2) White collared shirt            | or grey pinafore dress<br>https://bit.ly/3o7Gnbc |
|                         | https://bit.ly/3obkQOU               | https://bit.iv/3070hbc                           |
|                         |                                      | dark grey tights                                 |
|                         |                                      | Black shoes                                      |
|                         |                                      | Kingfisher Tie (elastic for KS1                  |
|                         |                                      | and EYFS, full tie for KS2)                      |
|                         |                                      | White collared shirt                             |
|                         |                                      | https://bit.ly/3obkQOU                           |
| Summer Uniform (Summer  | Dark grey trousers or shorts         | Red and white Gingham                            |
| term, tie optional)     |                                      | summer dress                                     |
|                         | White collared shirt or              | https://bit.ly/3s3pYpp                           |
|                         | White collared polo T shirt          |                                                  |
|                         | https://bit.ly/3s4ZjZb               | Black shoes or sandals                           |
|                         |                                      | White ankle socks                                |
| PE kit indoor           | Plain white round neck T shirt       | Plain white round neck T shirt                   |
|                         | https://bit.ly/3KTYefr               | https://bit.ly/3KTYefr                           |
|                         | Blue PE shorts                       | Blue PE shorts                                   |
|                         | https://bit.ly/3oesulf               | https://bit.ly/3oesulf                           |
| PE kit outdoor (Winter) | Plain navy blue jogging              | Plain navy blue jogging                          |
|                         | bottoms                              | bottoms                                          |
|                         | https://bit.ly/3r9CsN0               | https://bit.ly/3r9CsN0                           |
|                         | and sweatshirt                       | and sweatshirt                                   |
|                         | https://bit.ly/3KQ0Fjj               | https://bit.ly/3KQ0Fjj                           |
| Nursery School Uniform  | Grey jumper                          | Grey jumper                                      |
|                         | White polo shirt                     | White polo shirt                                 |
|                         | Dark grey jogging bottoms or         | Dark grey jogging bottoms or                     |
|                         | trousers                             | trousers or pleated skirt                        |
|                         | Black shoes                          | Black shoes                                      |

The new jumper, cardigan and tie can now all be purchased from Smiths School wear in Lancaster Road, Enfield.

Please note that this uniform is *not compulsory until the next academic year in September 2022* but the old uniform is no longer in stock so if your child needs any new items of uniform this year then you will be purchasing the new uniform. For the remainder of this academic year there will be a mix of uniforms as we transition to the new one. The new uniforms will be on display outside the school. You can also speak to the office.