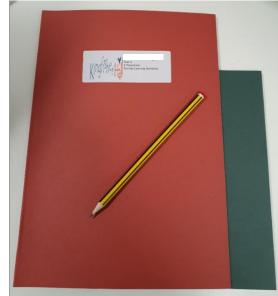

The government have asked the schools to provide at least three hours of activities per day (four in KS2) and we appreciate your efforts.

We have prepared packs of exercise books for your children to use for their home learning so that it is all in one place. It also contains a pencil.

You will soon receive a text letting you know when they will be available for collection. We have staggered times to prevent congestion and if you have more than one child you can pick all your packs up at the same time.