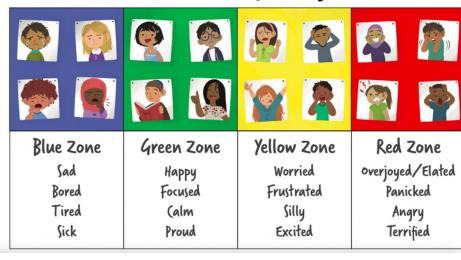

## The ZONES of Regulation

The zones of regulation is a social and emotional strategy to support children to identify, name and regulate their emotions.

In what zone are you now?

# Strategies How might you feel?

The ZONES of Regulation