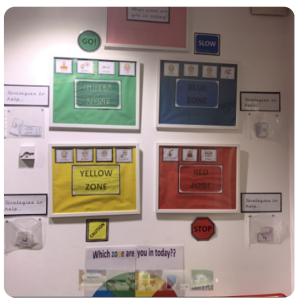

## The ZONES of Regulation

The zones of regulation is a social and emotional strategy to support children to identify, name and regulate their emotions.

In what zone are you now?

# Strategies How might you feel?

The ZONES of Regulation

## What might help you?