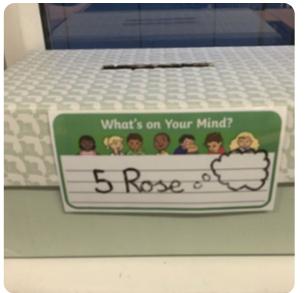

Health and Wellbeing Lead

I promote good mental health and emotional wellbeing for staff and students alike by developing a whole-school approach to support mental wellbeing and educating students on mental health and wellbeing.

#### Mr Baker

SENDCo-Special needs and disabilities coordinator

I co-ordinate additional support for pupils with SEND and liaise with their parents, teachers and other professionals who are involved in ensuring any barriers to learning are overcome.

#### Aims:



- To establish a definition of mental health and wellbeing.
- To share how the school is implementing a wholeschool approach to mental health and wellbeing
- To explore how we can support mental health and wellbeing at home.

What is your number 1 parenting worse nightmare?











Be happy!









## Whole school approach to wellbeing

Good mental health and wellbeing helps children to learn effectively, cope with day-to-day challenges, and develop into resilient young adults.



#### Interventions













## The ZONES of Regulation



The zones of regulation is a social and emotional strategy to support children to identify, name and regulate their emotions.

In what zone are you now?



# Strategies How might you feel?

The ZONES of Regulation



## What might help you?

























### Where the help is?

- http://www.familylives.org.uk/
- https://www.childline.org.uk/
- https://www.youngminds.org.uk/
- https://contact.org.uk/
- https://www.barnardos.org.uk/









Believe in children

Barnardo's