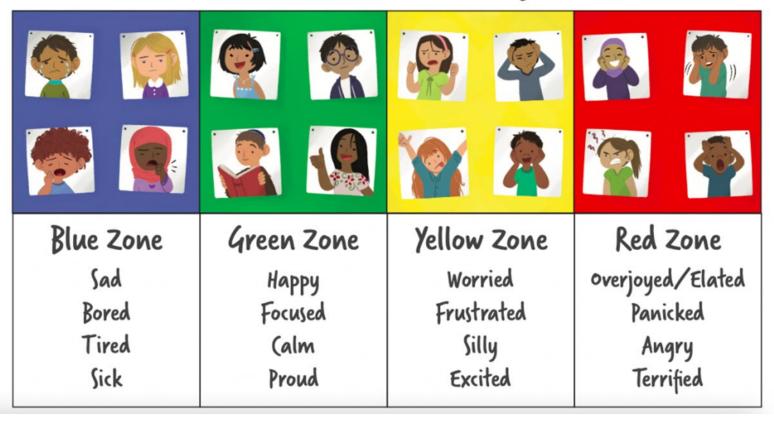

## The ZONES of Regulation

The zones of regulation is a social and emotional strategy to support children to identify, name and regulate their emotions.

In what zone are you now?

# Strategies How might you feel?

The ZONES of Regulation